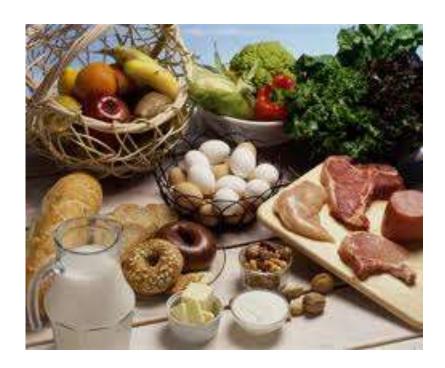

# In context: 3-5 minutes

What is it?
Look at the picture. How many food items do you know?

# Vocabulary 3-5 minutes

Notice the name of each type of food and the singular and plural forms.

"Some" is used when talking about an amount of food that is not big or small.

pasta/ some pasta

a salad/some salad